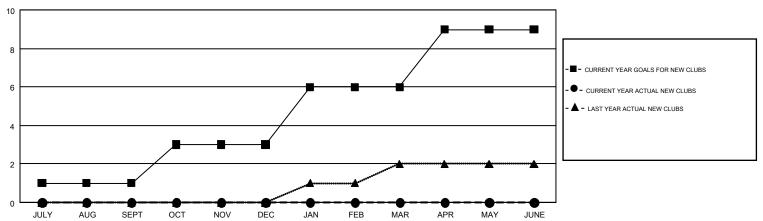

## GMT MONTHLY MEMBERSHIP PROGRESS REPORT

DENOMIN TROOKEOUTER OF

Results as of: 8/31/2018

LOCATION: MICHIGAN

STEVE ANTON

Multiple District 11

GMT CA 1

| Clubs                 |               |           |               | Members               |                           |                         |                                                    |  |
|-----------------------|---------------|-----------|---------------|-----------------------|---------------------------|-------------------------|----------------------------------------------------|--|
| RESULTS FOR 2018-2019 |               |           |               | RESULTS FOR 2018-2019 |                           |                         |                                                    |  |
| QUARTER               | NEW CLUB GOAL | NEW CLUBS | DROPPED CLUBS | QUARTER               | MEMBER GROWTH NET<br>GOAL | MEMBER GROWTH<br>ACTUAL | DROPPED<br>MEMBERS ACTUAL<br>(including transfers) |  |
| JULY/AUG/SEPT         | 1             | 0         | 1             | JULY/AUG/SEPT         | -8                        | 119                     | 133                                                |  |
| OCT/NOV/DEC           | 2             | 0         | 0             | OCT/NOV/DEC           | -23                       | 0                       | 0                                                  |  |
| JAN/FEB/MAR           | 3             | 0         | 0             | JAN/FEB/MAR           | 15                        | 0                       | 0                                                  |  |
| APR/MAY/JUNE          | 3             | 0         | 0             | APR/MAY/JUNE          | -42                       | 0                       | 0                                                  |  |