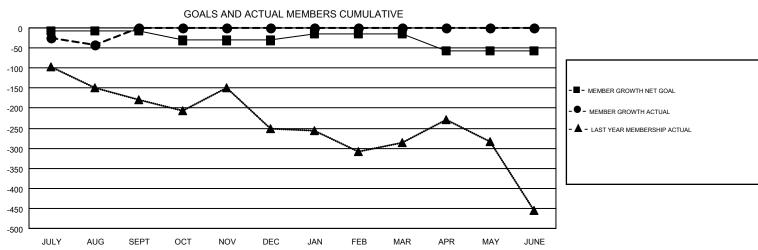

## GMT MONTHLY MEMBERSHIP PROGRESS REPORT

DENOMIN TROOKEOUTER OF

Results as of: 8/31/2018

LOCATION: MICHIGAN

STEVE ANTON

Multiple District 11

GMT CA 1

| Clubs                 |               |           |               | Members               |                           |                         |                                                    |  |
|-----------------------|---------------|-----------|---------------|-----------------------|---------------------------|-------------------------|----------------------------------------------------|--|
| RESULTS FOR 2018-2019 |               |           |               | RESULTS FOR 2018-2019 |                           |                         |                                                    |  |
| QUARTER               | NEW CLUB GOAL | NEW CLUBS | DROPPED CLUBS | QUARTER               | MEMBER GROWTH NET<br>GOAL | MEMBER GROWTH<br>ACTUAL | DROPPED<br>MEMBERS ACTUAL<br>(including transfers) |  |
| JULY/AUG/SEPT         | 1             | 0         | 1             | JULY/AUG/SEPT         | -8                        | 119                     | 133                                                |  |
| OCT/NOV/DEC           | 2             | 0         | 0             | OCT/NOV/DEC           | -23                       | 0                       | 0                                                  |  |
| JAN/FEB/MAR           | 3             | 0         | 0             | JAN/FEB/MAR           | 15                        | 0                       | 0                                                  |  |
| APR/MAY/JUNE          | 3             | 0         | 0             | APR/MAY/JUNE          | -42                       | 0                       | 0                                                  |  |